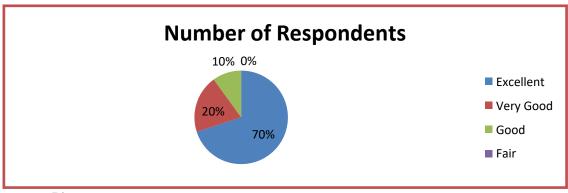

## Feedback:-

| Option    | Number of Respondents | Percentage |
|-----------|-----------------------|------------|
| Excellent | 21                    | 70         |
| Very Good | 6                     | 20         |
| Good      | 3                     | 10         |
| Fair      | 0                     | 0          |
| Bad       | 0                     | 0          |

## • Feedback Analysis (in Pie Diagram): -

• Photo:

(Dr. S. D. Pawar)
Principal
Balasaheb Pesai College, Patan
Tal.- Patc.i, Dist.- Satara