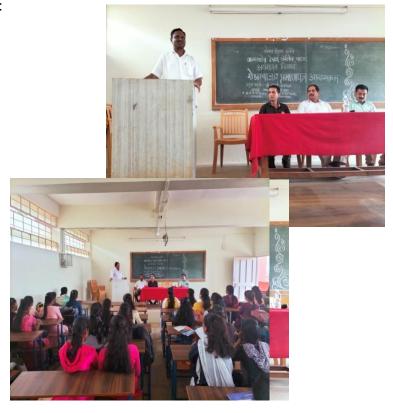

## • Feedback Analysis (in Pie Diagram): -

• Photo:

(Dr. S. D. Pawar)
Principal
Balasaheb Pesai College, Patan
Tal.- Patc.i, Dist.- Satara